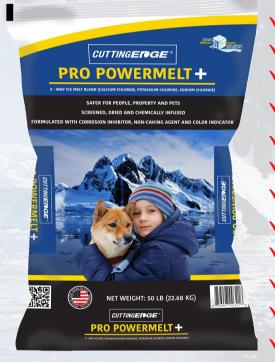

**Pro PowerMelt + Ice Melt** provides all the melting speed, power and safety you need for extreme weather conditions.

Manufactured using patented **Breakthrough** Infusion Technology<sup>®</sup>, which extends and enhances the life of the ice melt crystal by encapsulating our safety and performance ingredients, for a fast-acting, more efficient, longer lasting product.

Infused with calcium chloride, potassium chloride, corrosion inhibitor, anticaking agent and highly visible green color indicator.

50 LB Bags 49 Bags / Pallet

(860) 961-2893

Manufactured with Patented Breakthrough Infusion Technology®
Formulated To Melt Ice and Snow Rapidly
Increased Slip Protection
Safer For People, Property, and Pet Paws
Less Harmful To Plants
Longer Shelf Life
Designed and Manufactured For Easy and Effective Application
Screened, Dried, and Infused
Non-Tracking - Designed To Stay Where Applied
Anti-Caking Agent - To Reduce Clumping
Formulated with a Corrosion Inhibitor
Highly Visible Green Color Indicator